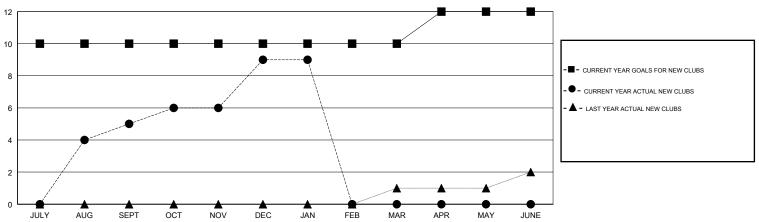

10            | 5         | 1             | JULY/AUG/SEPT         | 400                       | 145                     | 101                                          |
| OCT/NOV/DEC           | 0             | 4         | 3             | OCT/NOV/DEC           | 25                        | 101                     | 142                                          |
| JAN/FEB/MAR           | 0             | 0         | 0             | JAN/FEB/MAR           | 25                        | 36                      | 22                                           |
| APR/MAY/JUNE          | 2             | 0         | 0             | APR/MAY/JUNE          | 90                        | 0                       | 0                                            |

#### GOALS AND ACTUAL NEW CLUBS CUMULATIVE



### GOALS AND ACTUAL MEMBERS CUMULATIVE



| - ■ - MEMBER GROWTH NET GOAL      |  |
|-----------------------------------|--|
| - ● - MEMBER GROWTH ACTUAL        |  |
| - ▲ - LAST YEAR MEMBERSHIP ACTUAL |  |
|                                   |  |
|                                   |  |

| DROPPED CLUBS: 4 |     |
|------------------|-----|
| DROPPED MEMBERS  |     |
| DECEASED         | 10  |
| CLUB CANCELLED   | 53  |
| OTHER            | 202 |
| TOTAL            | 265 |

| 31 CLUBS OF 89 ADDED 1 OR MORE |  |
|--------------------------------|--|
| NEW MEMBERS                    |  |
|                                |  |
|                                |  |
|                                |  |
|                                |  |

| MALE                                   | 2,212 (8