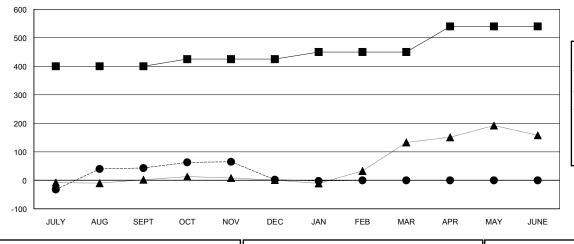

### GOALS AND ACTUAL MEMBERS CUMULATIVE

| - ■ - MEMBER GROWTH NET GOAL      |  |
|-----------------------------------|--|
| - ● - MEMBER GROWTH ACTUAL        |  |
| - ▲ - LAST YEAR MEMBERSHIP ACTUAL |  |
|                                   |  |
|                                   |  |